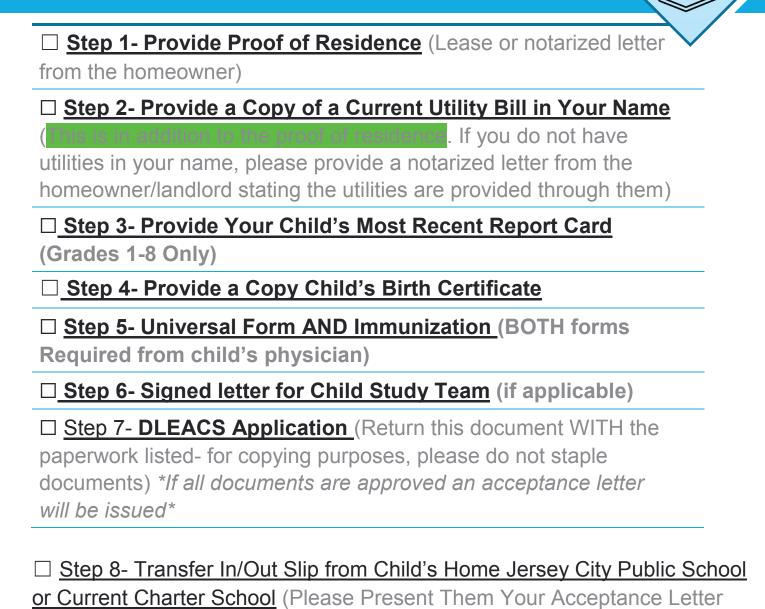

# Student Enrollment Paperwork

Last Document Required. Do not submit the "Student Transfer Request

Form")